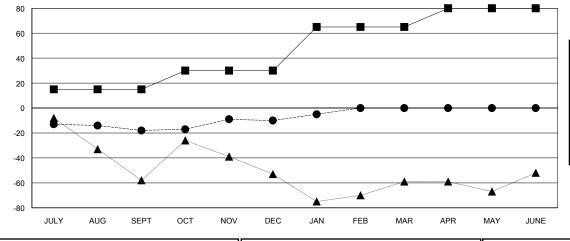

## LOCATION PENNSYLVANIA

**GMT CA** 

MEMBER GROWTH NET GOAL
 MEMBER GROWTH ACTUAL

- LAST YEAR MEMBERSHIP ACTUAL

| DROPPED CLUBS: 0 |     |
|------------------|-----|
| DROPPED MEMBERS  |     |
| DECEASED         | 13  |
| CLUB CANCELLED   | 0   |
| OTHER            | 94  |
| TOTAL            | 107 |