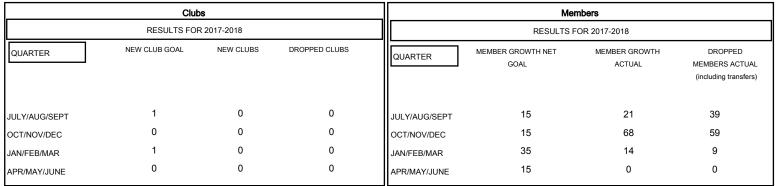

## LOCATION PENNSYLVANIA

**GMT CA** 

MEMBER GROWTH NET GOAL
 MEMBER GROWTH ACTUAL

- LAST YEAR MEMBERSHIP ACTUAL

| DROPPED CLUBS: 0 |     |
|------------------|-----|
| DROPPED MEMBERS  |     |
| DECEASED         | 13  |
| CLUB CANCELLED   | 0   |
| OTHER            | 94  |
| TOTAL            | 107 |